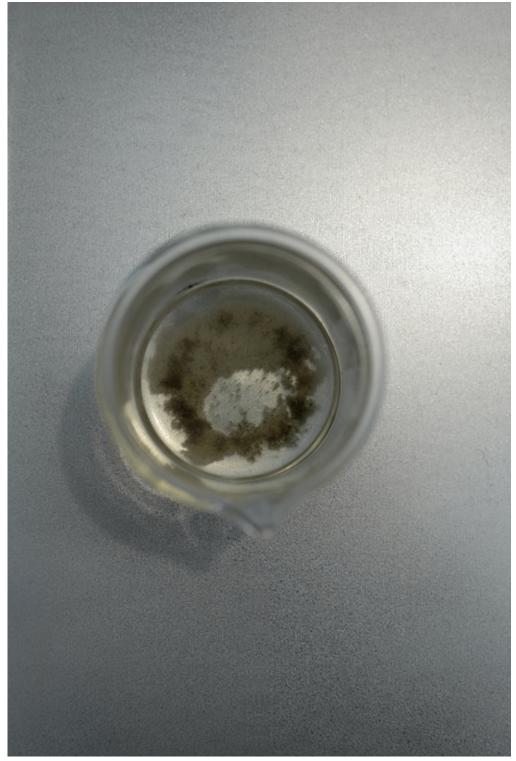

[universum], 2025, outside view, Pförtnerhaus, Freiburg

[universum], 2025, outside view, Pförtnerhaus, Freiburg

[universum], 2025, various materials and objects, installation view

[universum], 2025, water an dunst in a measuring cup (10 x 7 cm)